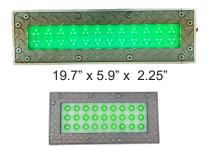

| MECHANICAL FEATURES: |                                          |  |  |
|----------------------|------------------------------------------|--|--|
| Cover                | Stainless steel alloy with polycarbonate |  |  |
| Base                 | Aluminum                                 |  |  |
| Wight                | 15.5 Lbs (7kg)                           |  |  |
| Dimensions 24 LEDs   | 19.7" x 5.9" x 2.25" (500 x 150 x 57mm)  |  |  |
| Dimensions 72 LEDs   | 19.7" x 9.5" x 1.7" (500 x 240 x 43mm)   |  |  |
| Protection Index     | IP68, IK10                               |  |  |