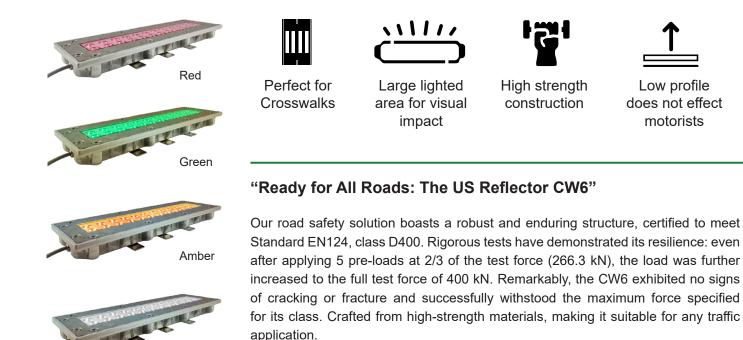

### **CROSSWALK LIGHTING**

The CW6 LED Crosswalk Light comes in two options: one with white LEDs and another with RGB LEDs. The RGB version operates in accordance with traffic light configurations. Additionally, the system can be powered either by electricity or solar energy. Notably, it boasts exceptionally low power consumption.

White

- Anti-Skidding Surface Treatment: Motorcycles and bikes can traverse the crosswalk safely, minimizing slipping accidents.
- **Waterproof Design**: Impervious to rain and moisture, thanks to the magic gel that shields every internal component.
- Straightforward Installation and Cost-Effective Maintenance: Unlike competing systems, the CW6's installation process is hassle-free, and maintenance costs remain low. This minimizes disruptions to traffic flow during maintenance activities.
- Efficient Electronic Module Replacement: The CW6's innovative structure allows rapid and easy replacement of the electronic module within the crosswalk. No need for drilling holes or removing the entire device from the soil—an essential advantage that eliminates road cuttings and associated expenses.
- **Stainless-Steel Alloy and Polycarbonate Construction**: The CW6's top is crafted from high-strength materials, making it suitable for any traffic application.

| MODES OF OPERATION: | Modes of operation steady or flashing or sequential are available with external controller |                |  |  |
|---------------------|--------------------------------------------------------------------------------------------|----------------|--|--|
| LED Type            | 5mm / RGB                                                                                  |                |  |  |
| LED Quantity        | 24 or 72 LEDs                                                                              |                |  |  |
| LED Color           | White, Red, Green, Amber                                                                   |                |  |  |
| Lens Configuration: | 120º Opening angle matrix                                                                  |                |  |  |
| Electrical Features |                                                                                            |                |  |  |
| Power               | 12V                                                                                        | 24V            |  |  |
| White               | 24 LEDs 1.15W                                                                              | 24 LEDs 3,84W  |  |  |
| Red                 | 24 LEDs 5.80W                                                                              | 24 LEDs 11.50W |  |  |
| Green               | 12V: 4,20W                                                                                 | 24V: 11,50W    |  |  |
| Amber               | 12V: 7,30W                                                                                 | 24V: 16,15W    |  |  |
| Working Temperature | -13ºF to 185ºF                                                                             | -25°C to +85°C |  |  |