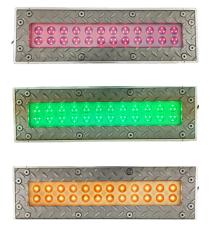

### **CROSSWALK LIGHTING**

The CW6 LED Crosswalk Light comes in two options: one with white LEDs and another with RGB LEDs. The RGB version operates in accordance with traffic light configurations. Additionally, the system can be powered either by electricity or solar energy. Notably, it boasts exceptionally low power consumption.

White

- Anti-Skidding Surface Treatment: Motorcycles and bikes can traverse the crosswalk safely, minimizing slipping accidents.
- **Waterproof Design**: Impervious to rain and moisture, thanks to the magic gel that shields every internal component.
- Straightforward Installation and Cost-Effective Maintenance: Unlike competing systems, the CW6's installation process is hassle-free, and maintenance costs remain low. This minimizes disruptions to traffic flow during maintenance activities.
- Efficient Electronic Module Replacement: The CW6's innovative structure allows rapid and easy replacement of the electronic module within the crosswalk. No need for drilling holes or removing the entire device from the soil—an essential advantage that eliminates road cuttings and associated expenses.
- **Stainless-Steel Alloy and Polycarbonate Construction**: The CW6's top is crafted from high-strength materials, making it suitable for any traffic application.