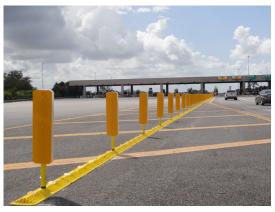

Pivoting sign post anchor

SmartFlex is a "One Click" Delineator and or panel sign support system that allows easy attachment to multiple base options for quick replacement. Cost effective for long term maintenance and ease of replacement.

5

Pivoting sign post anchor

SmartFlex is "One Click" Delineator and panel sign support system that allows easy attachment to multiple base options for quick replacement. Cost effective for long term maintenance and ease of replacement.