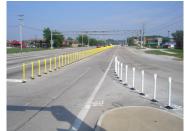

Pivoting sign post anchor

SmartFlex is a "One Click" Delineator and or panel sign support system that allows easy attachment to multiple base options for quick replacement. Cost effective for long term maintenance and ease of replacement.

5

Pivoting sign post anchor

SmartFlex is "One Click" Delineator and panel sign support system that allows easy attachment to multiple base options for quick replacement. Cost effective for long term maintenance and ease of replacement.