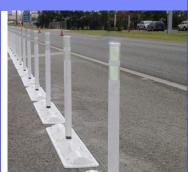

#### **POST & PANELS**

Temporary
Weighted Base

Surface Mount Post & Panel

Earth Mount Base
Post & Panel

Channelizer Mount Base
Post & Panel

### **Advantages**

- Fast and easy assembly "One Click" attachment
- Attaches to Unit-strut perforated square tubing
- Non mechanical Smart-Flex attachment
- Optional permanent, portable rubber weighted, earth and channelizer type bases
- Greater safety in the event of a collision (cars and motorcycles)