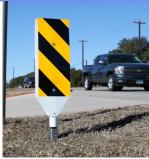

Available in flat top posts, tube posts and panels in most all lengths and sizes

Surface Mount Flat Top

Curb Mount Tube Type

Earth Mount Base

Channelizer Mount
Base

Flat Top and tube posts available in all heights up to 48" tall

**Pivoting sign post anchor** 

Revolutionary SmartFlex Universal pivoting post anchor is a strong, non-metallic single piece connector that connects all surface mount & earth mount bases including uni-strut type tubes, temporary weighted bases and channelizers together without the need bolts and screws. One pin is all that is needed to insert and lock a post in place.