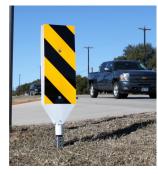

#### **POST & PANELS**

Temporary
Weighted Base

Surface Mount Post & Panel

Earth Mount Base
Post & Panel

Channelizer Mount Base
Post & Panel

### **Advantages**

- Fast and easy assembly "One Click" attachment
- Attaches to Unit-strut perforated square tubing
- Non mechanical Smart-Flex attachment
- Optional permanent, portable rubber weighted, earth and channelizer type bases
- Greater safety in the event of a collision (cars and motorcycles)