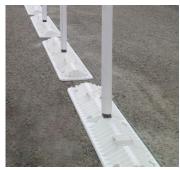

Pivoting sign post anchor

SmartFlex is a "One Click" Delineator and or panel sign support system that allows easy attachment to multiple base options for quick replacement. Cost effective for long term maintenance and ease of replacement.

Available in flat top posts, tube posts and panels in most all lengths and sizes

Surface Mount Flat Top

Curb Mount Tube Type

Earth Mount Base

Channelizer Mount
Base

#### **POST & PANELS**

Temporary
Weighted Base

Surface Mount Post & Panel

Earth Mount Base
Post & Panel

Channelizer Mount Base
Post & Panel

### **Advantages**

- Fast and easy assembly "One Click" attachment
- Attaches to Unit-strut perforated square tubing
- Non mechanical Smart-Flex attachment
- Optional permanent, portable rubber weighted, earth and channelizer type bases
- Greater safety in the event of a collision (cars and motorcycles)