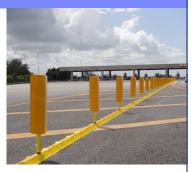

#### **POST & PANELS**

Temporary
Weighted Base

Surface Mount Post & Panel

Earth Mount Base
Post & Panel

Channelizer Mount Base
Post & Panel

### **Advantages**

- Fast and easy assembly "One Click" attachment
- Attaches to Unit-strut perforated square tubing
- Non mechanical Smart-Flex attachment
- Optional permanent, portable rubber weighted, earth and channelizer type bases
- Greater safety in the event of a collision (cars and motorcycles)