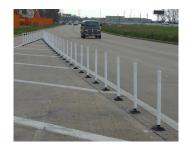

#### **POST & PANELS**

Temporary
Weighted Base

Surface Mount Post & Panel

Earth Mount Base
Post & Panel

Channelizer Mount Base
Post & Panel

Permanent

Temporary

Earth Mount

**Channelizer Mount** 