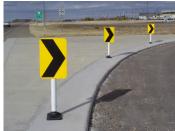

#### **ADVANTAGES**

- Designed for omni directional impacts
- · Self reboundable multiple hit design
- Epoxy and/or bolt down capability
- · Ideal for mounting on headwalls
- Slope Base with T-Joint will mount vertical on slopes up to 30 degrees
- Simple non-mechanical (non-metallic) design
- · Easy post replacement
- Low profile design, less damaging to vehicles
- · Maintenance cost savings due to durability, minimizing change-outs
- · Will accommodate small signs and chevrons
- Delineator post composed of post consumer recycled materials

#### **ADVANTAGES**

- Designed for omni directional impacts
- Self reboundable multiple hit design
- Epoxy and/or bolt down capability
- · Ideal for mounting on headwalls
- Slope Base with T-Joint will mount vertical on slopes up to 30 degrees
- Simple non-mechanical (non-metallic) design
- · Easy post replacement
- Low profile design, less damaging to vehicles
- · Maintenance cost savings due to durability, minimizing change-outs
- · Will accommodate small signs and chevrons
- Delineator post composed of post consumer recycled materials