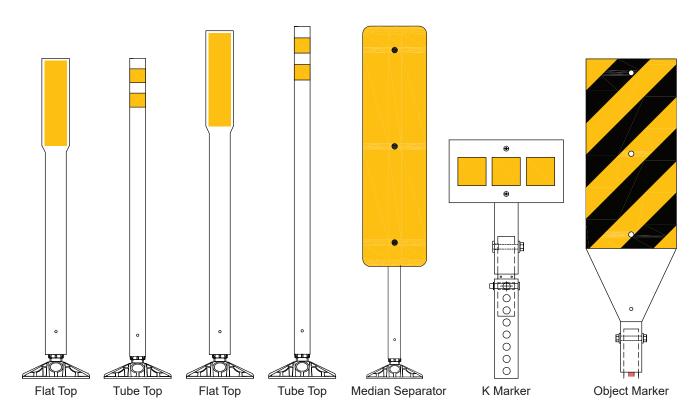

Available in flat top posts, tube posts and panels in most all lengths and sizes

Surface Mount Flat Top

Curb Mount Tube Type

Earth Mount Base

Channelizer Mount
Base

Flat Top and tube posts available in all heights up to 48" tall

**Pivoting sign post anchor** 

Revolutionary SmartFlex Universal pivoting post anchor is a strong, non-metallic single piece connector that connects all surface mount & earth mount bases including uni-strut type tubes, temporary weighted bases and channelizers together without the need bolts and screws. One pin is all that is needed to insert and lock a post in place.