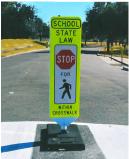

### **SmartFlex**

The universal alternative to mechanical panel signs

| PART#            | Description                                                    |
|------------------|----------------------------------------------------------------|
| 8A-SFPED-T2-0YFF | 2 sided Yield pedestrian sign with permanent base              |
| 8A-SFPED-T1-0YFF | 1 sided Yield pedestrian sign with permanent base              |
| 8A-PED1-OYFF     | 1 Sided Yield pedestrian replacement sign with Smart-Flex post |
| 8A-PEDPORT-30    | 30 Lbs portable rubber base                                    |
| 8A-PEDPERM-SQ    | Square permanent post base                                     |
| 8A-PEDEARTH-2    | Earth base for Smart-Flex Post                                 |
| 8A-RIBCURB-Y     | Yellow Rib Curb                                                |