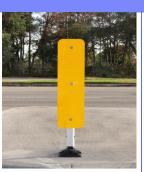

Pivoting sign post anchor

SmartFlex is a "One Click" Delineator and or panel sign support system that allows easy attachment to multiple base options for quick replacement. Cost effective for long term maintenance and ease of replacement.

### **SmartFlex**

The universal alternative to mechanical panel signs

Pivoting sign post anchor

Revolutionary SmartFlex Universal pivoting post anchor is a strong, non-metallic single piece connector that connects all surface mount & earth mount bases including uni-strut type tubes, temporary weighted bases and channelizers together without the need bolts and screws. One pin is all that is needed to insert and lock a post in place.

Flat Top and tube posts available in all heights up to 48" tall

**Pivoting sign post anchor** 

Revolutionary SmartFlex Universal pivoting post anchor is a strong, non-metallic single piece connector that connects all surface mount & earth mount bases including uni-strut type tubes, temporary weighted bases and channelizers together without the need bolts and screws. One pin is all that is needed to insert and lock a post in place.