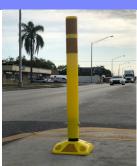

#### **ADVANTAGES**

- Designed for omni directional impacts
- · Self reboundable multiple hit design
- Epoxy and/or bolt down capability
- · Ideal for mounting on headwalls
- Slope Base with T-Joint will mount vertical on slopes up to 30 degrees
- Simple non-mechanical (non-metallic) design
- · Easy post replacement
- Low profile design, less damaging to vehicles
- · Maintenance cost savings due to durability, minimizing change-outs
- · Will accommodate small signs and chevrons
- Delineator post composed of post consumer recycled materials

#### **ADVANTAGES**

- Designed for omni directional impacts
- Self reboundable multiple hit design
- Epoxy and/or bolt down capability
- · Ideal for mounting on headwalls
- Slope Base with T-Joint will mount vertical on slopes up to 30 degrees
- Simple non-mechanical (non-metallic) design
- · Easy post replacement
- Low profile design, less damaging to vehicles
- · Maintenance cost savings due to durability, minimizing change-outs
- · Will accommodate small signs and chevrons
- Delineator post composed of post consumer recycled materials