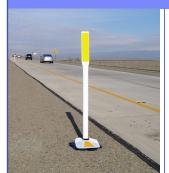

Pivoting sign post anchor

SmartFlex is a "One Click" Delineator and or panel sign support system that allows easy attachment to multiple base options for quick replacement. Cost effective for long term maintenance and ease of replacement.

### **SmartFlex**

The universal alternative to mechanical panel signs

Pivoting sign post anchor

Revolutionary SmartFlex Universal pivoting post anchor is a strong, non-metallic single piece connector that connects all surface mount & earth mount bases including uni-strut type tubes, temporary weighted bases and channelizers together without the need bolts and screws. One pin is all that is needed to insert and lock a post in place.

Flat Top and tube posts available in all heights up to 48" tall

**Pivoting sign post anchor** 

Revolutionary SmartFlex Universal pivoting post anchor is a strong, non-metallic single piece connector that connects all surface mount & earth mount bases including uni-strut type tubes, temporary weighted bases and channelizers together without the need bolts and screws. One pin is all that is needed to insert and lock a post in place.