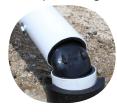

### **SmartFlex**

The universal alternative to mechanical panel signs

Pivoting sign post anchor

Revolutionary SmartFlex Universal pivoting post anchor is a strong, non-metallic single piece connector that connects all surface mount & earth mount bases including uni-strut type tubes, temporary weighted bases and channelizers together without the need bolts and screws. One pin is all that is needed to insert and lock a post in place.

#### **ADVANTAGES**

- Designed for omni directional impacts
- · Self reboundable multiple hit design
- Epoxy and/or bolt down capability
- · Ideal for mounting on headwalls
- Slope Base with T-Joint will mount vertical on slopes up to 30 degrees
- Simple non-mechanical (non-metallic) design
- · Easy post replacement
- Low profile design, less damaging to vehicles
- · Maintenance cost savings due to durability, minimizing change-outs
- · Will accommodate small signs and chevrons
- Delineator post composed of post consumer recycled materials

#### **ADVANTAGES**

- Designed for omni directional impacts
- Self reboundable multiple hit design
- Epoxy and/or bolt down capability
- · Ideal for mounting on headwalls
- Slope Base with T-Joint will mount vertical on slopes up to 30 degrees
- Simple non-mechanical (non-metallic) design
- · Easy post replacement
- Low profile design, less damaging to vehicles
- · Maintenance cost savings due to durability, minimizing change-outs
- · Will accommodate small signs and chevrons
- Delineator post composed of post consumer recycled materials

#### SmartFlex connects to the devises

- 1. Base 7" x 7" Anchor or adhesive
- 2. Base 7" x 10" Anchor or adhesive
- 3. Channelizer 12" x 287" base
- 4. Tube 2" Uni-Strut
- 5. 35 Lbs Base Temporary
- 6. Guard rail Attachment Type GR
- 7. Jersey Barrier Attachment Type CB
- 8. Cable rail Attachment CR