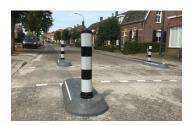

#### **Universal Applications**

Permanent or temporary - US Reflector Standard Lane Separators offer tremendous versatility and cost saving benefits over cast in-place and modular alternatives.

Manufactured from recycled tire rubber and polyurethane. Delivered with installation anchors (Adhesive optional)

Permanent or temporary - the US Reflector Standard Lane Separators offer tremendous versatility and cost saving benefits over cast in-place and modular alternatives.