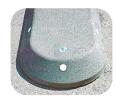

Engineered for rapid installation for the division of traffic lanes of any scale. The flexible rubber material contours to a roads surface while effectively absorbing impacts, creating safe road channelizing.

#### **Attachment fixation Options**

Standard Dividers can be anchored or bonded to asphalt and concrete surfaces.