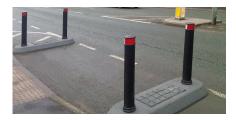

#### **Surface Options and 360° Reflective markers**

- Available in gray and black
- · Faux brick or smooth surface
- Reflective Opticurb 360° markers for night visibility

#### **Attachment fixation Options**

Standard Dividers can be anchored or bonded to asphalt and concrete surfaces.