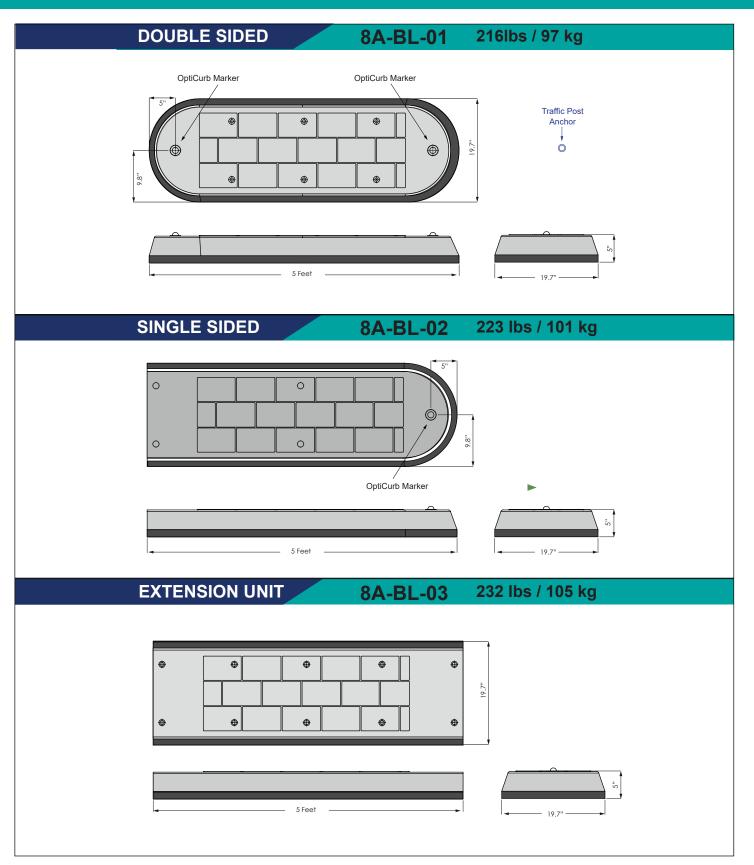

# **SPECIFICATIONS**

### **PART NUMBERS**

SMOOTH SURFACE

SMOOTH SURFACE

| Description                    | Part Number  | Туре           | Color | Option-1   | Option-2 | Option-2            |
|--------------------------------|--------------|----------------|-------|------------|----------|---------------------|
| Standard Bike & Lane Separator | 8A-BL-01-BLK | Double Sided   | Black | Heritage-H | Smooth-S | Opticurb Marker -GC |
| Standard Bike & Lane Separator | 8A-BL-01-GRY | Double Sided   | Gray  | Heritage-H | Smooth-S | Opticurb Marker -GC |
| Standard Bike & Lane Separator | 8A-BL-02-BLK | Single Sided   | Black | Heritage-H | Smooth-S | Opticurb Marker -GC |
| Standard Bike & Lane Separator | 8A-BL-02-GRY | Single Sided   | Gray  | Heritage-H | Smooth-S | Opticurb Marker -GC |
| Standard Bike & Lane Separator | 8A-BL-03-BLK | Extension Unit | Black | Heritage-H | Smooth-S | Opticurb Marker -GC |
| Standard Bike & Lane Separator | 8A-BL-03-GRY | Extension Unit | Gray  | Heritage-H | Smooth-S | Opticurb Marker -GC |

| Type         | Weight |     |  |
|--------------|--------|-----|--|
| Турс         | Lbs    | kgs |  |
| Double Sided | 216    | 97  |  |
| Double Sided | 223    | 101 |  |
| Single Sided | 232    | 105 |  |