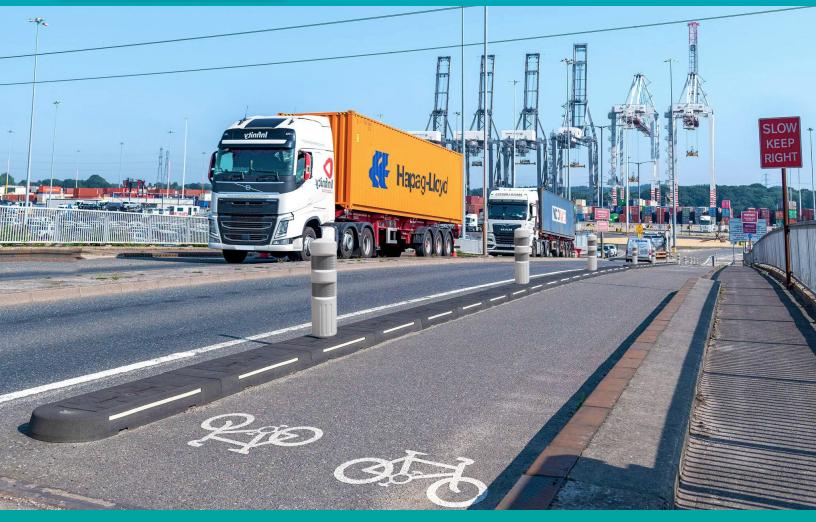

#### REDUCING SPEED, GENTLY AND EFFECTIVELY

US Reflector's Standard Bike Separators are solid rubber units which replicate road mediums making them ideal for creating lanes for vehicles and / or bike lanes.

Engineered for rapid installation for the division of traffic lanes of any scale. The flexible rubber material contours to a roads surface while effectively absorbing impacts, creating safe road channelizing.

## **APPLICATION OPTIONS**

**Pedestrian Crossing** 

**Security Gates** 

**Bike Lanes** 

**Access Ways** 

Crosswalks

Medians