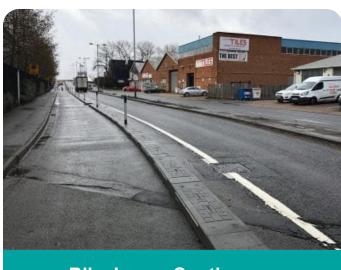

#### **Universal Applications**

Permanent or temporary - US Reflector Standard Lane Separators offer tremendous versatility and cost saving benefits over cast in-place and modular alternatives.

Manufactured from recycled tire rubber and polyurethane. Delivered with installation anchors (Adhesive optional)

Permanent or temporary - the US Reflector Standard Lane Separators offer tremendous versatility and cost saving benefits over cast in-place and modular alternatives.