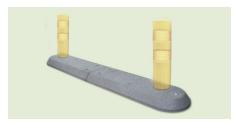

#### **Advantages**

- Longer sections
- Fast installation
- Removable and relocatable
- Manufactured from 100% recycled tire rubber
- Strong, durable and flexible
- Low risk of detachment if impacted
- Compatible with K71, K72, K825 flexible posts and many other post and sign options.

#### **Outstanding Features**

- Longer sections
- Fast installation
- · Removable and relocatable
- Manufactured from 100% recycled tire rubber
- · Strong, durable and flexible
- Low risk of detachment if impacted
- Compatible with K71, K72, K825 flexible posts and many other post and sign options.