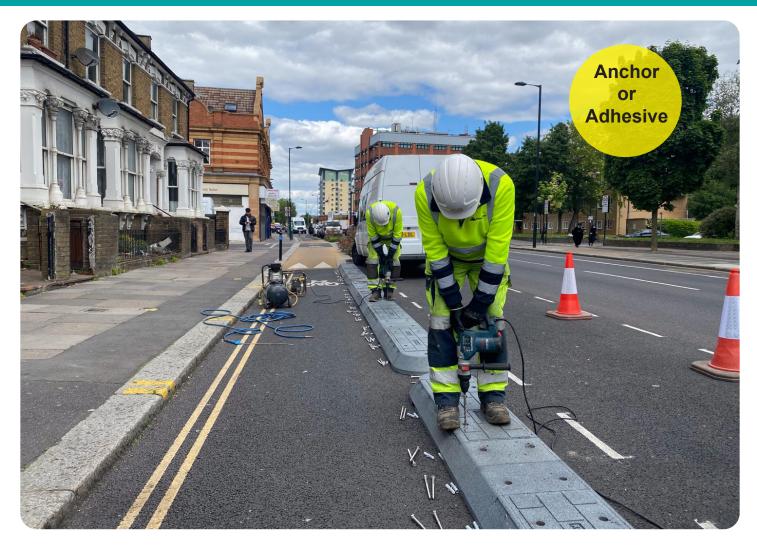

#### **Attachment fixation Options**

Standard Dividers can be anchored or bonded to asphalt and concrete surfaces.

Manufactured from recycled tire rubber and polyurethane. Delivered with installation anchors (Adhesive optional)

Permanent or temporary - the US Reflector Standard Lane Separators offer tremendous versatility and cost saving benefits over cast in-place and modular alternatives.