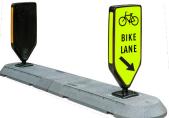

## **APPLICATION OPTIONS**

**Pedestrian Crossing** 

**Security Gates** 

**Bike Lanes** 

**Access Ways** 

Crosswalks

Medians