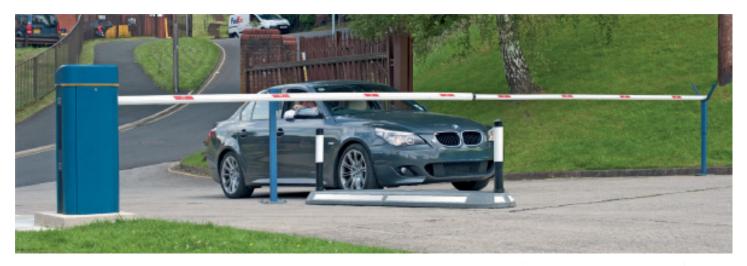

## **APPLICATION OPTIONS**

**Pedestrian Crossing** 

**Security Gates** 

**Bike Lanes** 

**Access Ways** 

Crosswalks

Medians